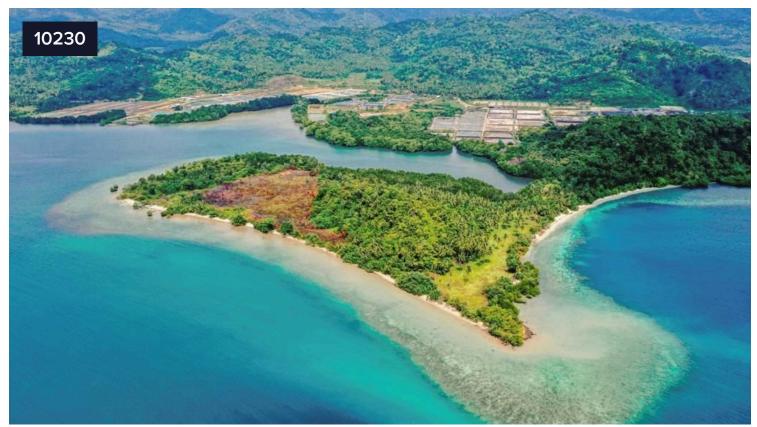

## **CENTIGI ISLAND**

The total area of Centigi Island that can be developed is approx 12 Ha. However, this excludes the swamps and mangrove which, which can potentially be reclaimed legally to meaningfully add the area for development should there be an interest to do so.

Centigi Island has a land route that connects the island of Centigi with the island of Sumatra in the form of a small land that extends.

The condition of Centigi Island as a whole is rectangular in shape with a hill mound covering an area of 7,000m2. And there is a beautiful rock hill backdrop. Currently the island is overgrown by grasslands of weeds and coconut trees.